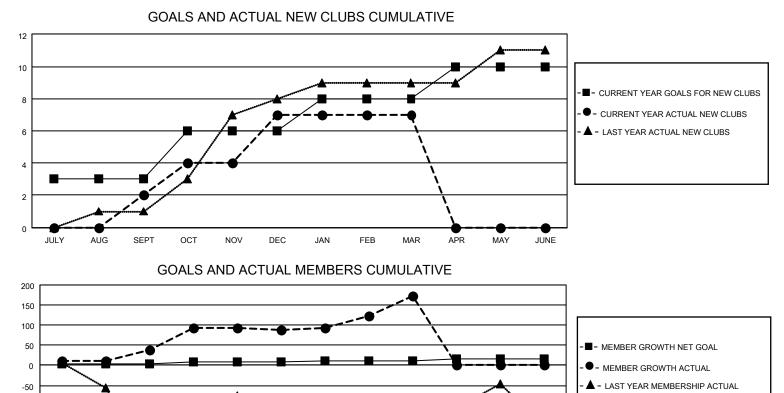

## LOCATION REP OF BANGLADESH

-100 -150 -200

OTHER

TOTAL

District 315B3

Results as of: 3/31/2023

|               | Club          | S           |               | Members               |                        |                         |                                                    |  |  |  |
|---------------|---------------|-------------|---------------|-----------------------|------------------------|-------------------------|----------------------------------------------------|--|--|--|
|               | RESULTS FOR   | R 2022-2023 |               | RESULTS FOR 2022-2023 |                        |                         |                                                    |  |  |  |
| QUARTER       | NEW CLUB GOAL | NEW CLUBS   | DROPPED CLUBS | QUARTER               | BER GROWTH NET<br>GOAL | MEMBER GROWTH<br>ACTUAL | DROPPED<br>MEMBERS ACTUAL<br>(including transfers) |  |  |  |
| JULY/AUG/SEPT | 3             | 2           | 0             | JULY/AUG/SEPT         | 4                      | 89                      | 40                                                 |  |  |  |
| OCT/NOV/DEC   | 3             | 5<br>0      | 1             | OCT/NOV/DEC           | 5                      | 135                     | 83                                                 |  |  |  |
| JAN/FEB/MAR   | 2             |             | 0             | JAN/FEB/MAR           | 3                      | 156                     | 27                                                 |  |  |  |
| APR/MAY/JUNE  | 2             | 0           | 0             | APR/MAY/JUNE          | 3                      | 0                       | 0                                                  |  |  |  |

| -250             |                 |      |      |     |                                               |         |                                    |                                |                        |          | -                                                 |          |           |  |       |
|------------------|-----------------|------|------|-----|-----------------------------------------------|---------|------------------------------------|--------------------------------|------------------------|----------|---------------------------------------------------|----------|-----------|--|-------|
| -300             | JULY            | AUG  | SEPT | ОСТ | NOV                                           | DEC     | JAN                                | FEB                            | MAR                    | AF       | PR MAY                                            | JUNE     | -         |  |       |
| DROPPED CLUBS: 1 |                 |      |      |     | 36 CLUBS OF 91 ADDED 1 OR<br>MORE NEW MEMBERS |         |                                    | GENDER DISTE<br>MALE<br>FEMALE |                        | DISTRIBU | I <u>BUTION</u><br>1,600 (73.87%)<br>565 (26.08%) |          |           |  |       |
|                  | DROPPED MEMBERS |      |      |     |                                               |         | NON BINARY<br>PREFER NOT TO ANSWER |                                | 0 (0.00%)<br>1 (0.05%) |          |                                                   |          |           |  |       |
|                  |                 | LLED |      | 4   | 1                                             | CLICK H | ERE FO                             | RCUM                           | JLATIVE                |          | TOTAL FAN                                         | /ILY UNI | T MEMBERS |  | 1,197 |